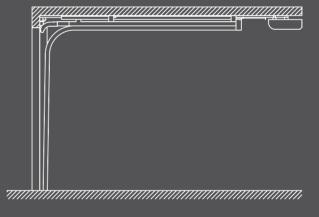

The opening mechanism in KRISPOL garage doors allows for effective use of space both in the garage and in front of it. This is because the garage door is lifted vertically and is positioned right under the ceiling when opened. The four types of guides allow to perfectly match the door to the specific character of the garage.

#### TYPES OF GUIDES

#### N type guide

popular due to its universal character.

#### E type quide

with concealed spring-loaded opener.

### NH type guide

with maximum use of area under the ceiling.

### L type guide

used in garages with very low headroom.