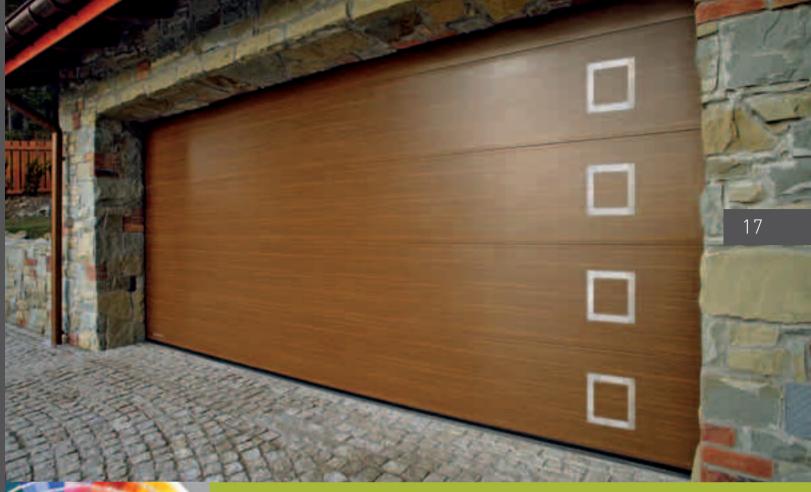

## BEAUTY IS HIDDEN IN DETAILS

Decorative details for flush design garage doors gives the customers a possibility of customizing their garage door. Each detail is made of 1 mm thick, high quality stainless steel.

### MOUNTING OPTIONS

Decorative details can be mounted in:

→ vertical arrangement (right or left side)

→ horizontal arrangement(in the top or bottom section)