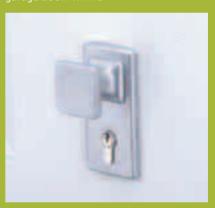

# HANDLES THE FINISHING TOUCH

The overall aesthetic appearance is also achieved with quality finishing elements. For all garage doors these include door handles with and without key locks for easy opening. This is one of the last elements the customer should choose when deciding to purchase a garage door. Ideal matching of even such minor details is very important for the overall appearance of the garage door.

handle with key lock: SATIN FINISH aarage door: WHITE

handle: SATIN FINISH