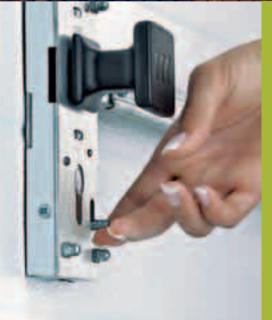

## CASE CLOSED

07

Adequate protection of a garage door is more than just a mechanism. It is a system composed of many sophisticated elements in every detail.

Electrically operated garage doors are provided with a self-locking device which prevent the lowered garage door from being lifted from the outside, therefore protecting against burglary.

Closing a manually operated door can be done using deadbolt lock, which effectively prevents the closed door from being lifted from the outside.

Another solution used in KRISPOL garage doors is a spring lock operable from both sides and installed from the inside. The lock is recommended in particular for doors installed in garages without an additional entrance.