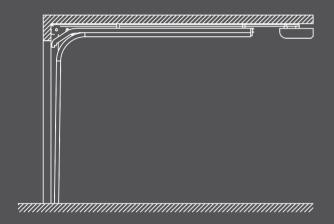

The opening mechanism in KRISPOL garage doors allows for effective use of space both in the garage and in front of it. This is because the garage door is lifted vertically and is positioned right under the ceiling when opened. The four types of guides allow to perfectly match the door to the specific character of the garage.

#### TYPES OF GUIDES

#### N type guide

popular due to its universal character.

#### E type quide

with concealed spring-loaded opener.

### NH type guide

with maximum use of area under the ceiling.

### L type guide

used in garages with very low headroom.