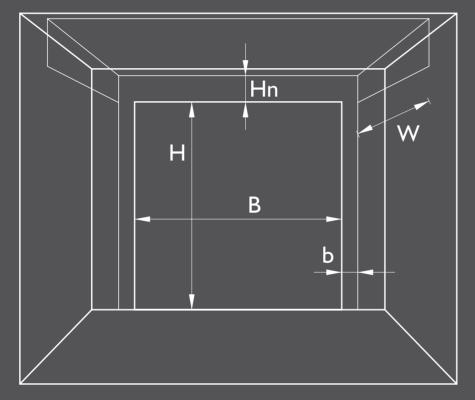

### IDEAL CUSTOMIZATION

It is essential to accurately coordinate the garage door and the garage dimensions. That is why measurements should be taken in the finished garage. The list of measurements needed to manufacture a garage door includes:

B- structural opening width

b – sideroom

H - structural opening height

Hn – headroom clearance

W - installation depth

measuring method view from garage interior

There is no need for Krispol's customers to take these measurements on their own – our distributors will offer professional advice on what solutions are best to use and help prepare full garage door specification.