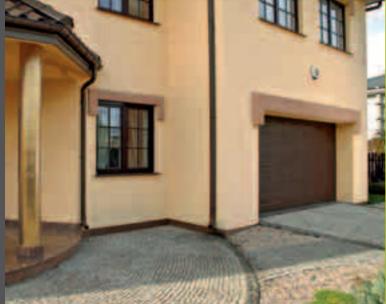

### COLOURS AND FILM FINISHES

KRISPOL sectional garage doors with WOODGRAIN external texture are available in 3 embossment patterns emphasising individual character of the garage door. Basic colours for all embossed garage door types are white and brown.

## EMBOSSED GARAGE DOORS

PANEL EMBOSSMENTS (GEORGIAN STYLE)

EMBOSSED PANELS BRING TO MIND A CLASSIC GARAGE DOOR APPEARANCE.

A wide choice of available colours allows you to design a garage door to perfectly match every element of the facade.