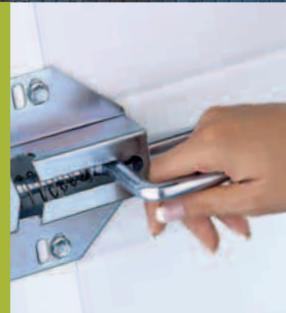

## CASE CLOSED

07

Adequate protection of a garage door is more than just a mechanism. It is a system composed of many sophisticated elements in every detail.

Electrically operated garage doors are provided with a self-locking device which prevent the lowered garage door from being lifted from the outside, therefore protecting against burglary.

Closing a manually operated door can be done using deadbolt lock, which effectively prevents the closed door from being lifted from the outside.

Another solution used in KRISPOL garage doors is a spring lock operable from both sides and installed from the inside. The lock is recommended in particular for doors installed in garages without an additional entrance.