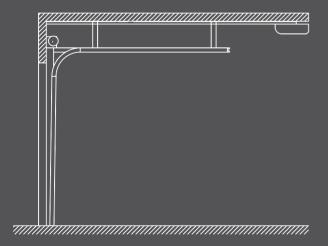

The opening mechanism in KRISPOL garage doors allows for effective use of space both in the garage and in front of it. This is because the garage door is lifted vertically and is positioned right under the ceiling when opened. The four types of guides allow to perfectly match the door to the specific character of the garage.

#### TYPES OF GUIDES

#### N type guide

popular due to its universal character.

#### E type quide

with concealed spring-loaded opener.

### NH type guide

with maximum use of area under the ceiling.

### L type guide

used in garages with very low headroom.