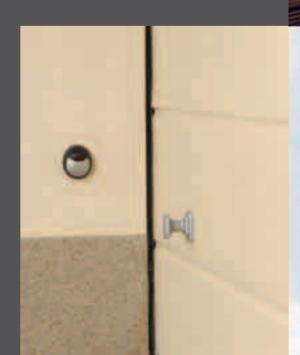

# HANDLES THE FINISHING TOUCH

The overall aesthetic appearance is also achieved with quality finishing elements. For all garage doors these include door handles with and without key locks for easy opening. This is one of the last elements the customer should choose when deciding to purchase a garage door. Ideal matching of even such minor details is very important for the overall appearance of the garage door.

#### PLACE OF INSTALLATION

In the standard version, handles are installed on the left hand side of the door for easy access for the driver getting out of the car in front of the garage door. The customer can request to have the handle on the right hand side or choose not to have one at all - in the case of automatically operated garage doors.