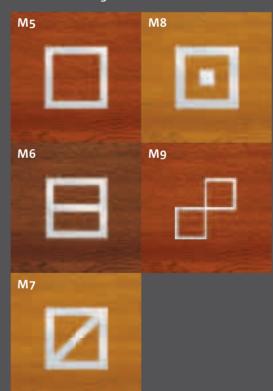

## BEAUTY IS HIDDEN IN DETAILS

Decorative details for flush design garage doors gives the customers a possibility of customizing their garage door. Each detail is made of 1 mm thick, high quality stainless steel.

#### PATTERNS AND SIZES OF KRISPOL DECORATIVE DETAILS

# L SIZE DETAILS → 300 mm height

M SIZE DETAILS

→ 212 mm height

S SIZE DETAILS

→ 113 mm height

Details can have a:

- → mat surface,
- ightarrow mirror surface,
- → surface painted in any RAL colour.

### MOUNTING OPTIONS

Decorative details can be mounted in:

→ vertical arrangement (right or left side)

→ horizontal arrangement(in the top or bottom section)