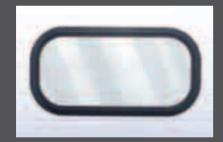

### OVAL

garage door: WHITE STANDARD frame: BLACK STANDARD

garage door: RAL 5009 frame: RAL 5024

garage door: GOLDEN OAK FINISH frame: RAL 8007