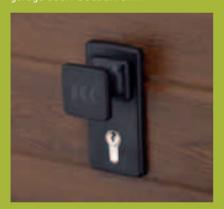

# HANDLES THE FINISHING TOUCH

The overall aesthetic appearance is also achieved with quality finishing elements. For all garage doors these include door handles with and without key locks for easy opening. This is one of the last elements the customer should choose when deciding to purchase a garage door. Ideal matching of even such minor details is very important for the overall appearance of the garage door.

### **COLOUR VARIANTS - HANDLES WITH AND WITHOUT LOCKS**

handle with key lock: BLACK garage door: GOLDEN OAK

handle: BLACK garage door: GOLDEN OAK

handle with key lock: BLACK garage door: MAHOGANY

handle: BLACK
garage door: MAHOGANY

handle with key lock: SATIN FINISH aarage door: WHITE

handle: SATIN FINISH

#### PLACE OF INSTALLATION

In the standard version, handles are installed on the left hand side of the door for easy access for the driver getting out of the car in front of the garage door. The customer can request to have the handle on the right hand side or choose not to have one at all - in the case of automatically operated garage doors.