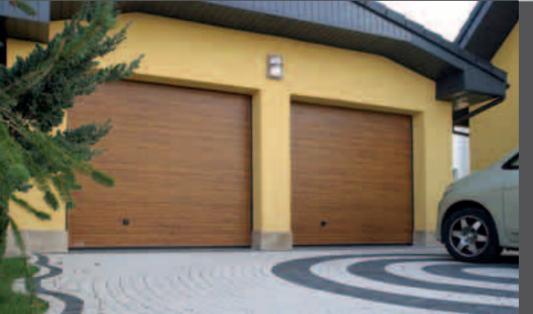

### COLOURS AND FILM FINISHES

KRISPOL sectional garage doors with WOODGRAIN external texture are available in 3 embossment patterns emphasising individual character of the garage door. Basic colours for all embossed garage door types are white and brown.

#### **FILM FINISHES**

Garage doors can be finished with one of several film finishes.

### **RAL COLOURS**

The customer may also choose from over ten standard colours, such as:

- → pearl white,
- → fair ebony,
- → ruby red,
- → blue,
- → azure,
- → green,
- → several shades of grey,
- → ochre.
- → several shades of brown,

or order a garage door in any other RAL colour.