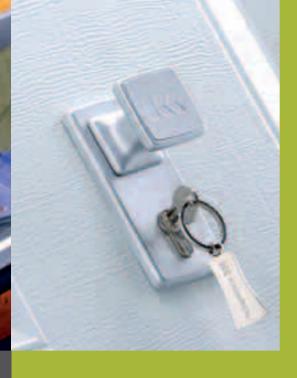

# HANDLES THE FINISHING TOUCH

The overall aesthetic appearance is also achieved with quality finishing elements. For all garage doors these include door handles with and without key locks for easy opening. This is one of the last elements the customer should choose when deciding to purchase a garage door. Ideal matching of even such minor details is very important for the overall appearance of the garage door.

### **COLOUR VARIANTS - HANDLES WITH AND WITHOUT LOCKS**

handle with key lock: BLACK garage door: GOLDEN OAK

handle: BLACK garage door: GOLDEN OAK

handle with key lock: BLACK garage door: MAHOGANY

handle: BLACK
garage door: MAHOGANY

handle with key lock: SATIN FINISH aarage door: WHITE

handle: SATIN FINISH

#### PLACE OF INSTALLATION

In the standard version, handles are installed on the left hand side of the door for easy access for the driver getting out of the car in front of the garage door. The customer can request to have the handle on the right hand side or choose not to have one at all - in the case of automatically operated garage doors.