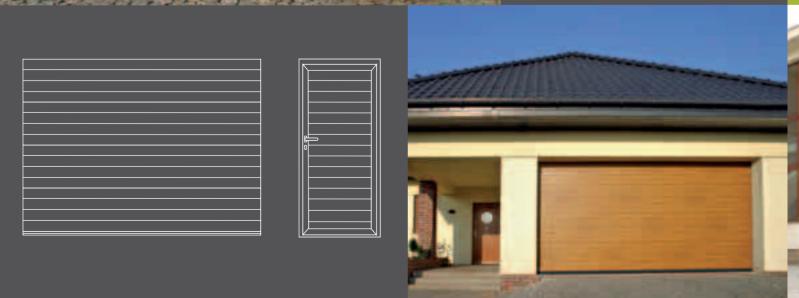

### HORIZONTAL SMALL RIB

RIB IS POPULAR BECAUSE
OF ITS TIMELESS SIMPLICITY
AND UNIVERSAL APPEARANCE.

This form is often emphasized by the use of film finishes.

Garage doors with narrow rib are available in all RAL colours and film finishes.

# EMBOSSED GARAGE DOORS

HORIZONTAL LARGE RIB

HORIZONTAL LARGE RIB EMBOSSMENTS GIVE THE GARAGE DOOR MODERN DESIGN.

The house gains an aesthetic look and the garage door can be kept clean easily and without any effort.

horizontal ribs are available in all RAL colours and finishes

13