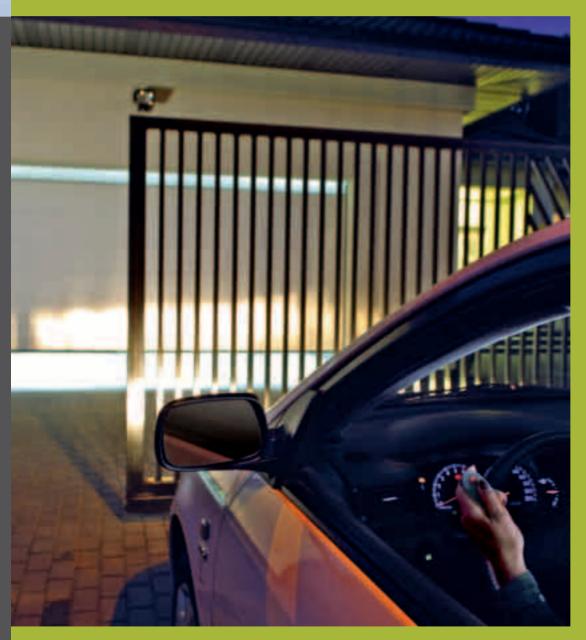

# SECTIONAL GARAGE DOORS / SAFETY NO SUPRISES

NO SUPRISES

Garage door safety is based on systems eliminating any risk related to every-day use.

All electrically powered doors come equipped with an obstruction sensor which prevents accidents due to crushing. If the door comes in contact with an obstruction (e.g., a ladder or a scooter), it automatically stops and reverses without causing any damage.

Another safety feature is the construction of the sections forming the door blade which eliminate the possibility of accidentally crushing fingers on both sides of the door.

Photocells protect against crushing – the door is lifted automatically when any obstruction is detected at the photocell line level.

Emergency release allows the user to change to manual operation mode in case of a power failure.

### OPEN SESAME

KRISPOL offers you electrically powered operators of well-known manufacturers. These are operators mounted centrally under the ceiling in which the power is transmitted by a T rail with a chain or toothed belt. The customer may freely control it with a remote control, with a push button on the code key pad or a key switch.

The customer may use two or four-channel transmitters enabling simultaneous control of many home equipment elements such as the drive gate, garage door and roller shutters.

27