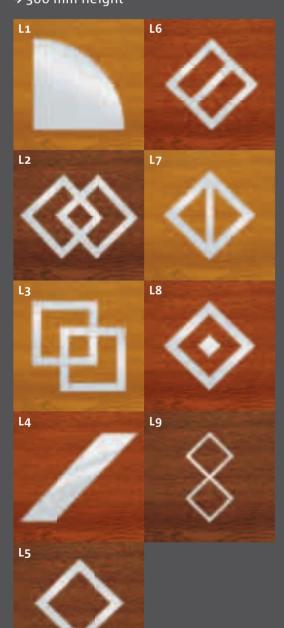

## BEAUTY IS HIDDEN IN DETAILS

Decorative details for flush design garage doors gives the customers a possibility of customizing their garage door. Each detail is made of 1 mm thick, high quality stainless steel.

#### PATTERNS AND SIZES OF KRISPOL DECORATIVE DETAILS

# L SIZE DETAILS → 300 mm height

M SIZE DETAILS

→ 212 mm height

S SIZE DETAILS

→ 113 mm height

Details can have a:

- → mat surface,
- ightarrow mirror surface,
- → surface painted in any RAL colour.

### MOUNTING OPTIONS

Decorative details can be mounted in:

→ vertical arrangement (right or left side)

→ horizontal arrangement(in the top or bottom section)