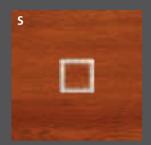

## BEAUTY IS HIDDEN IN DETAILS

Decorative details for flush design garage doors gives the customers a possibility of customizing their garage door. Each detail is made of 1 mm thick, high quality stainless steel.

#### PATTERNS AND SIZES OF KRISPOL DECORATIVE DETAILS

# L SIZE DETAILS → 300 mm height

M SIZE DETAILS

→ 212 mm height

S SIZE DETAILS

→ 113 mm height

Details can have a:

- → mat surface,
- ightarrow mirror surface,
- → surface painted in any RAL colour.