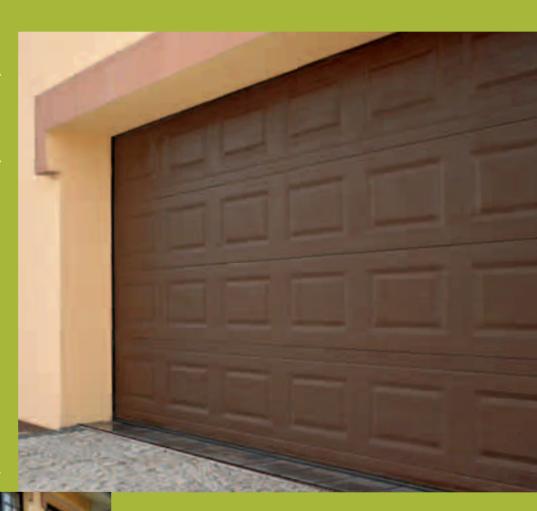

### COLOURS AND FILM FINISHES

KRISPOL sectional garage doors with WOODGRAIN external texture are available in 3 embossment patterns emphasising individual character of the garage door. Basic colours for all embossed garage door types are white and brown.

## EMBOSSED GARAGE DOORS

PANEL EMBOSSMENTS (GEORGIAN STYLE)

EMBOSSED PANELS BRING TO MIND A CLASSIC GARAGE DOOR APPEARANCE.

A wide choice of available colours allows you to design a garage door to perfectly match every element of the facade.