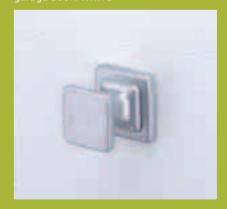

# HANDLES THE FINISHING TOUCH

The overall aesthetic appearance is also achieved with quality finishing elements. For all garage doors these include door handles with and without key locks for easy opening. This is one of the last elements the customer should choose when deciding to purchase a garage door. Ideal matching of even such minor details is very important for the overall appearance of the garage door.

#### PLACE OF INSTALLATION

In the standard version, handles are installed on the left hand side of the door for easy access for the driver getting out of the car in front of the garage door. The customer can request to have the handle on the right hand side or choose not to have one at all - in the case of automatically operated garage doors.