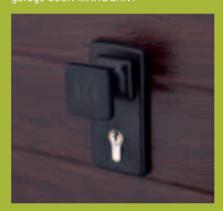

# HANDLES THE FINISHING TOUCH

The overall aesthetic appearance is also achieved with quality finishing elements. For all garage doors these include door handles with and without key locks for easy opening. This is one of the last elements the customer should choose when deciding to purchase a garage door. Ideal matching of even such minor details is very important for the overall appearance of the garage door.

### **COLOUR VARIANTS - HANDLES WITH AND WITHOUT LOCKS**

handle with key lock: BLACK garage door: GOLDEN OAK

handle: BLACK garage door: GOLDEN OAK

handle with key lock: BLACK garage door: MAHOGANY

handle: BLACK
garage door: MAHOGANY