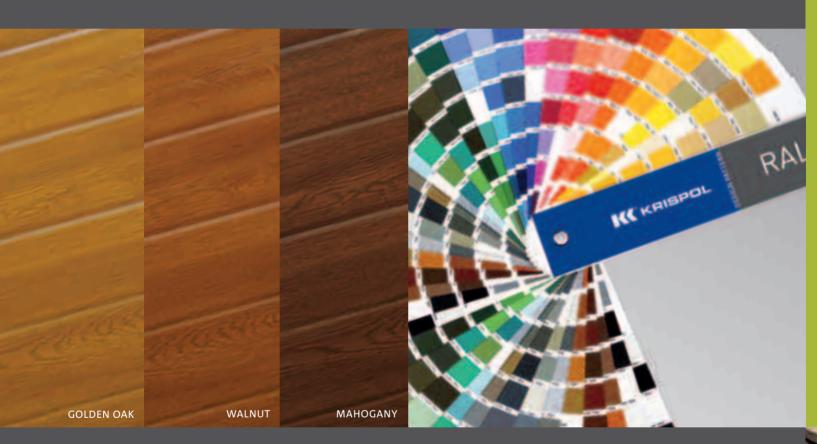

### COLOURS AND FILM FINISHES

KRISPOL sectional garage doors with WOODGRAIN external texture are available in 3 embossment patterns emphasising individual character of the garage door. Basic colours for all embossed garage door types are white and brown.

### **RAL COLOURS**

The customer may also choose from over ten standard colours, such as:

- → pearl white,
- → fair ebony,
- → ruby red,
- → blue,
- → azure,
- → green,
- → several shades of grey,
- → ochre.
- → several shades of brown,

or order a garage door in any other RAL colour.