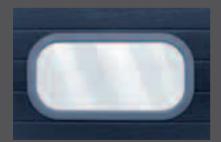

### OVAL

garage door: WHITE STANDARD frame: BLACK STANDARD

garage door: RAL 5009 frame: RAL 5024

garage door: GOLDEN OAK FINISH frame: RAL 8007