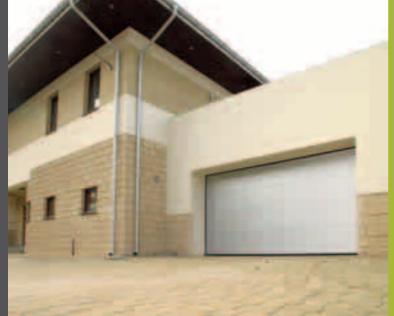

# SECTIONAL GARAGE DOORS / COMFORT COMFORTABLE PARKING

# COMFORTABLE 24 PARKING

The proper design and installation of a garage door ensures comfortable use. Owing to ergonomic solutions offered by KRISPOL, the parking space inside the garage is as large as possible and parking of the car is safe and comfortable.

The opening mechanism in KRISPOL garage doors allows for effective use of space both in the garage and in front of it. This is because the garage door is lifted vertically and is positioned right under the ceiling when opened. The four types of guides allow to perfectly match the door to the specific character of the garage.