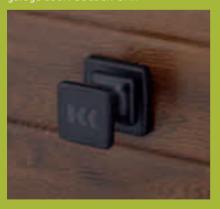

# HANDLES THE FINISHING TOUCH

The overall aesthetic appearance is also achieved with quality finishing elements. For all garage doors these include door handles with and without key locks for easy opening. This is one of the last elements the customer should choose when deciding to purchase a garage door. Ideal matching of even such minor details is very important for the overall appearance of the garage door.

### **COLOUR VARIANTS - HANDLES WITH AND WITHOUT LOCKS**

handle with key lock: BLACK garage door: GOLDEN OAK

handle: BLACK garage door: GOLDEN OAK

handle with key lock: BLACK garage door: MAHOGANY

handle: BLACK
garage door: MAHOGANY

handle with key lock: SATIN FINISH aarage door: WHITE

handle: SATIN FINISH

#### PLACE OF INSTALLATION

In the standard version, handles are installed on the left hand side of the door for easy access for the driver getting out of the car in front of the garage door. The customer can request to have the handle on the right hand side or choose not to have one at all - in the case of automatically operated garage doors.