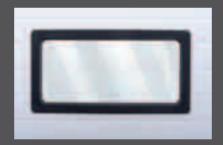

### RECTANGULAR

garage door: WHITE STANDARD frame: BLACK STANDARD

garage door: RAL 5009 frame: RAL 5024

garage door: WALNUT FILM FINISH frame: RAL 8014