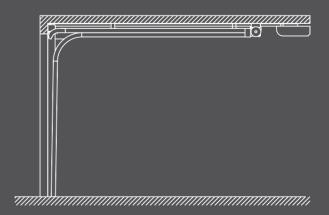

The opening mechanism in KRISPOL garage doors allows for effective use of space both in the garage and in front of it. This is because the garage door is lifted vertically and is positioned right under the ceiling when opened. The four types of guides allow to perfectly match the door to the specific character of the garage.

#### TYPES OF GUIDES

#### N type guide

popular due to its universal character.

#### E type quide

with concealed spring-loaded opener.

### NH type guide

with maximum use of area under the ceiling.

### L type guide

used in garages with very low headroom.