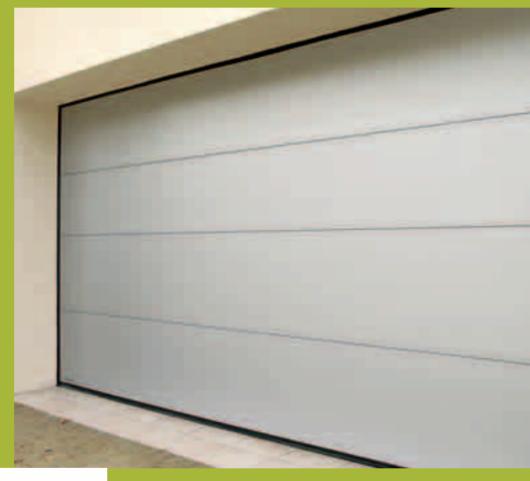

# SECTIONAL GARAGE DOORS / AESTHETICS PLAIN FLUSH GARAGE DOORS

### PLAIN FLUSH GARAGE DOORS

### COLOURS AND FILM FINISHES

KRISPOL sectional garage doors with smooth finish textures are available in flush version and can be divided into two types of finishes: garage doors with RENOLIT plastic film or paint finish.

# PLAIN FLUSH GARAGE DOORS 15

FLUSH GARAGE DOORS
ARE OFFERED TO CUSTOMERS
OPTING FOR SIMPLE FORMS.
THEY PERFECTLY MATCH WITH
FACADES OF BUILDINGS
WITH A SHARP LINE.

An additional advantage is easy maintenance.