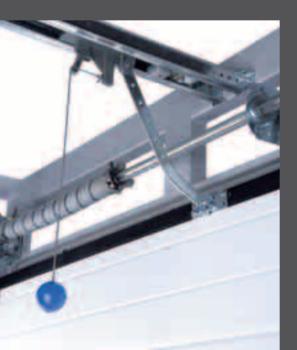

### OPEN SESAME

KRISPOL offers you electrically powered operators of well-known manufacturers. These are operators mounted centrally under the ceiling in which the power is transmitted by a T rail with a chain or toothed belt. The customer may freely control it with a remote control, with a push button on the code key pad or a key switch.

The operators feature a lamp, electronic regulation of limit switches, overload switch, soft start and stop function.

These perfectly sophisticated elements are characterized by modern and aesthetic design, excellent technical parameters, adjustable speed, simple programming and silen operation. All these features guarantee full comfort of garage door operation and compliance with all safety