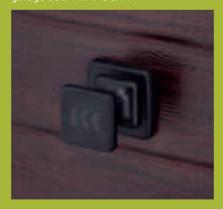

# HANDLES THE FINISHING TOUCH

The overall aesthetic appearance is also achieved with quality finishing elements. For all garage doors these include door handles with and without key locks for easy opening. This is one of the last elements the customer should choose when deciding to purchase a garage door. Ideal matching of even such minor details is very important for the overall appearance of the garage door.

#### PLACE OF INSTALLATION

In the standard version, handles are installed on the left hand side of the door for easy access for the driver getting out of the car in front of the garage door. The customer can request to have the handle on the right hand side or choose not to have one at all - in the case of automatically operated garage doors.