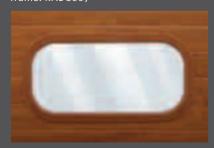

### OVAL

garage door: WHITE STANDARD frame: BLACK STANDARD

garage door: RAL 5009 frame: RAL 5024

garage door: GOLDEN OAK FINISH frame: RAL 8007