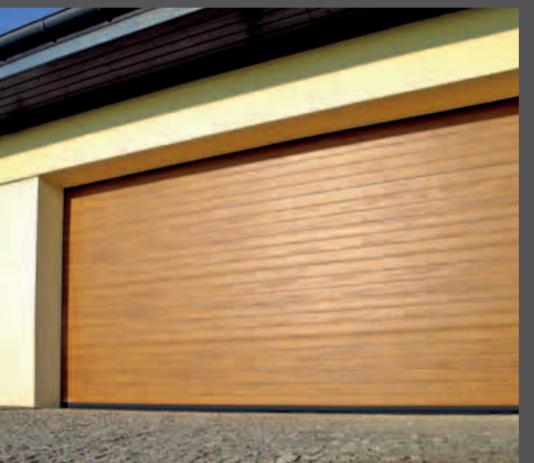

### HORIZONTAL SMALL RIB

RIB IS POPULAR BECAUSE
OF ITS TIMELESS SIMPLICITY
AND UNIVERSAL APPEARANCE.

This form is often emphasized by the use of film finishes.

Garage doors with narrow rib are available in all RAL colours and film finishes.

# EMBOSSED GARAGE DOORS

HORIZONTAL LARGE RIB

HORIZONTAL LARGE RIB EMBOSSMENTS GIVE THE GARAGE DOOR MODERN DESIGN.

The house gains an aesthetic look and the garage door can be kept clean easily and without any effort.

horizontal ribs are available in all RAL colours and finishes

13