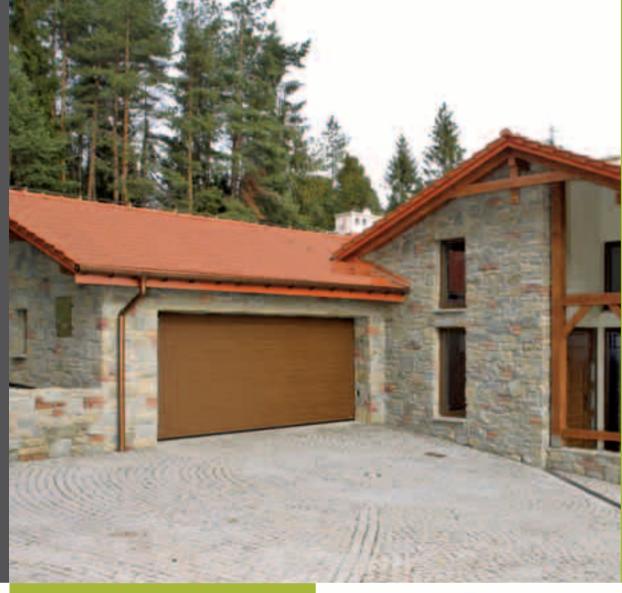

### **RENOLIT FILM FINISHES**

The RENOLIT palette contains several woodgrain film finishes in different colours.

A wide range of Renolit films offered by KRISPOL allows to match the garage door with both the facade and the windows and entrance door colour.

### **RAL COLOURS**

White is the basic colour for garage doors.
The customer can also choose any other RAL colour.