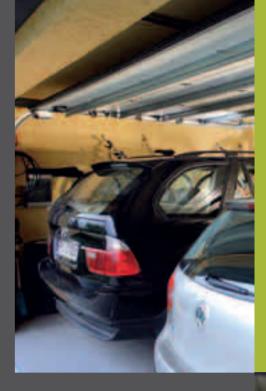

# COMFORTABLE 24 PARKING

The proper design and installation of a garage door ensures comfortable use. Owing to ergonomic solutions offered by KRISPOL, the parking space inside the garage is as large as possible and parking of the car is safe and comfortable.

The opening mechanism in KRISPOL garage doors allows for effective use of space both in the garage and in front of it. This is because the garage door is lifted vertically and is positioned right under the ceiling when opened. The four types of guides allow to perfectly match the door to the specific character of the garage.